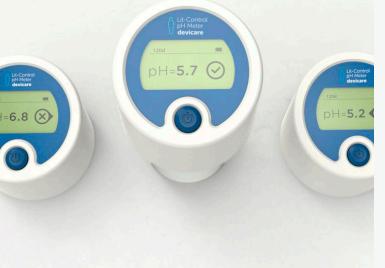

# PACKAGING DESIGN PROCESS

| D-j-j-<br>NOO VO<br>Nevic                                                                                                                                                                                                                                                                                                                                                                                                     | CJ0025.00                                                                                                                                                                                                                                                                                    |
|-------------------------------------------------------------------------------------------------------------------------------------------------------------------------------------------------------------------------------------------------------------------------------------------------------------------------------------------------------------------------------------------------------------------------------|----------------------------------------------------------------------------------------------------------------------------------------------------------------------------------------------------------------------------------------------------------------------------------------------|
| nonitoring of urinary pH allows the control of frequent<br>gic pathology, and is particularly advisable in the<br>ntion of renal lithiass.<br>Jt-Control pH Meter device monitors urinary pH in a<br>e, quick and efficient way. Besides, the Lt-Control pH Up<br>ontrol pH Down, and Lti-Control pH Balance food<br>lements allow regulating the unionary pH lewis according<br>a needs of each patient, on self-management. | Manufactured by:<br>Devicare S.L.<br>Av. Can Doménech.<br>Eureka Building (UAB Campus)<br>Barcetona, Spain<br>+34 935 868 670<br>www.lit-control.com<br>Distributed by:<br>Laboratorio<br>M4 Pharma S.L.<br>C. Marroc, 200<br>08019 Barcetona<br>Spain<br>+34 933 034 610<br>www.mephama.com |
| L Hold the meter firmly<br>and unscrew the used<br>container. S. Dispose of the container<br>in an environmentally<br>friendly manner. S. Hold the meter firmly<br>again and screw the<br>new container.                                                                                                                                                                                                                      | Medical device for<br>self-diagnosis and control<br>urinary pH.                                                                                                                                                                                                                              |