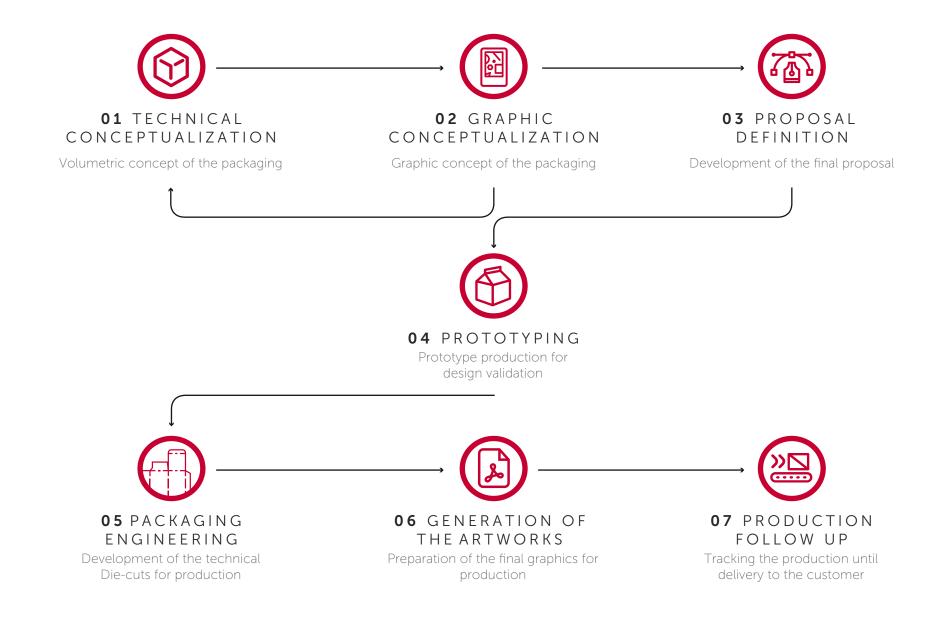

# PRODUCT DESIGN PROCESS

# **01** STRATEGY AND INVESTIGATION

Project and user requirements identification

# 02 CONCEPT DESIGN

Conceptualization of ideas. Is the most creative stage of product development

**03** CONCEPT REFINEMENT

Development of the choosen concept,

involving materials, form and interaction

# **04** TECHNICAL DESGIN

Development of the product engineering for a further production phase