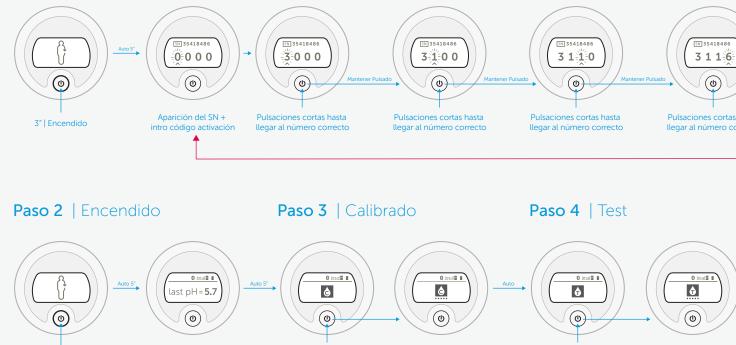

# PACKAGING DESIGN PROCESS

| D-j-j-<br>NOO VO<br>Nevic                                                                                                                                                                                                                                                                                                                                                                                                     | CJ0025.00                                                                                                                                                                                                                                                                                    |
|-------------------------------------------------------------------------------------------------------------------------------------------------------------------------------------------------------------------------------------------------------------------------------------------------------------------------------------------------------------------------------------------------------------------------------|----------------------------------------------------------------------------------------------------------------------------------------------------------------------------------------------------------------------------------------------------------------------------------------------|
| nonitoring of urinary pH allows the control of frequent<br>gic pathology, and is particularly advisable in the<br>ntion of renal lithiass.<br>Jt-Control pH Meter device monitors urinary pH in a<br>e, quick and efficient way. Besides, the Lt-Control pH Up<br>ontrol pH Down, and Lti-Control pH Balance food<br>lements allow regulating the unionary pH lewis according<br>a needs of each patient, on self-management. | Manufactured by:<br>Devicare S.L.<br>Av. Can Doménech.<br>Eureka Building (UAB Campus)<br>Barcetona, Spain<br>+34 935 868 670<br>www.lit-control.com<br>Distributed by:<br>Laboratorio<br>M4 Pharma S.L.<br>C. Marroc, 200<br>08019 Barcetona<br>Spain<br>+34 933 034 610<br>www.mephama.com |
| L Hold the meter firmly<br>and unscrew the used<br>container. S. Dispose of the container<br>in an environmentally<br>friendly manner. S. Hold the meter firmly<br>again and screw the<br>new container.                                                                                                                                                                                                                      | Medical device for<br>self-diagnosis and control<br>urinary pH.                                                                                                                                                                                                                              |