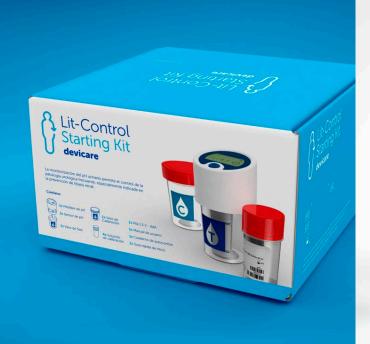

# PACKAGING DESIGN PROCESS

| D-j-j-<br>NOO VO<br>Nevic                                                                                                                                                                                                                                                                                                                                                                                                     | CJ0025.00                                                                                                                                                                                                                                                                                    |
|-------------------------------------------------------------------------------------------------------------------------------------------------------------------------------------------------------------------------------------------------------------------------------------------------------------------------------------------------------------------------------------------------------------------------------|----------------------------------------------------------------------------------------------------------------------------------------------------------------------------------------------------------------------------------------------------------------------------------------------|
| nonitoring of urinary pH allows the control of frequent<br>gic pathology, and is particularly advisable in the<br>ntion of renal lithiass.<br>Jt-Control pH Meter device monitors urinary pH in a<br>e, quick and efficient way. Besides, the Lt-Control pH Up<br>ontrol pH Down, and Lti-Control pH Balance food<br>lements allow regulating the unionary pH lewis according<br>a needs of each patient, on self-management. | Manufactured by:<br>Devicare S.L.<br>Av. Can Doménech.<br>Eureka Building (UAB Campus)<br>Barcetona, Spain<br>+34 935 868 670<br>www.lit-control.com<br>Distributed by:<br>Laboratorio<br>M4 Pharma S.L.<br>C. Marroc, 200<br>08019 Barcetona<br>Spain<br>+34 933 034 610<br>www.mephama.com |
| L Hold the meter firmly<br>and unscrew the used<br>container. S. Dispose of the container<br>in an environmentally<br>friendly manner. S. Hold the meter firmly<br>again and screw the<br>new container.                                                                                                                                                                                                                      | Medical device for<br>self-diagnosis and control<br>urinary pH.                                                                                                                                                                                                                              |